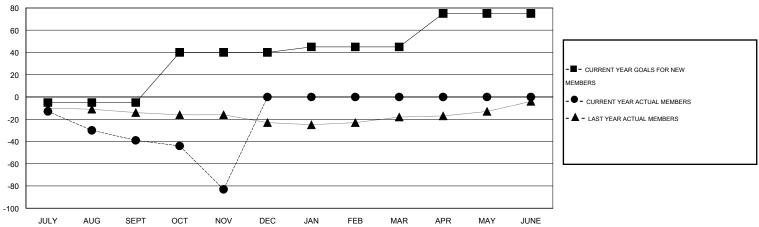

## LOCATION ISRAEL

GMT CA 4

|                         |                  | Clubs            |                  |                  |                          |                    | Members                             |                    |                  |  |
|-------------------------|------------------|------------------|------------------|------------------|--------------------------|--------------------|-------------------------------------|--------------------|------------------|--|
|                         | RESUL            | TS FOR 2014-2015 |                  |                  | RESULTS FOR 2014-2015    |                    |                                     |                    |                  |  |
| QUARTER                 | NEW CLUB<br>GOAL | NEW CLUBS        | DROPPED<br>CLUBS | NET<br>GAIN/LOSS | QUARTER                  | NEW MEMBER<br>GOAL | CHARTER AND<br>NEW MEMBERS<br>ADDED | DROPPED<br>MEMBERS | NET<br>GAIN/LOSS |  |
| JULY/AUG/SEPT           | 0                | 0                | 0                | 0                | JULY/AUG/SEPT            | -5                 | 0                                   | 39                 | -39              |  |
| OCT/NOV/DEC JAN/FEB/MAR | 0                | 0                | 0                | 0                | OCT/NOV/DEC  JAN/FEB/MAR | 45<br>5            | 0                                   | 51<br>0            | -44<br>0         |  |
| APR/MAY/JUNE            | 1                | 0                | 0                | 0                | APR/MAY/JUNE             | 30                 | 0                                   | 0                  | 0                |  |

## GOALS AND ACTUAL NEW CLUBS CUMULATIVE

| DROPPED CLUBS: 0  DROPPED MEMBERS |        | 4 CLUBS OF 33 ADDED 1 OR MORE NEW MEMBERS | GENDER DISTRIBU<br>MALE<br>FEMALE | UTION<br>411 (45.67%)<br>489 (54.33%) |            |
|-----------------------------------|--------|-------------------------------------------|-----------------------------------|---------------------------------------|------------|
| DECEASED CLUB CANCELLED           | 1<br>0 | CLICK HERE FOR HEALTH ASSESSMENT DATA     | FAMILY UNIT MEMBERS               |                                       | 574<br>287 |
| OTHER                             | 89     |                                           | HEAD OF HOUSEHOLD                 |                                       |            |
| TOTAL                             | 90     |                                           | NON-HEAD OF HOUSEHOL              | 287                                   |            |