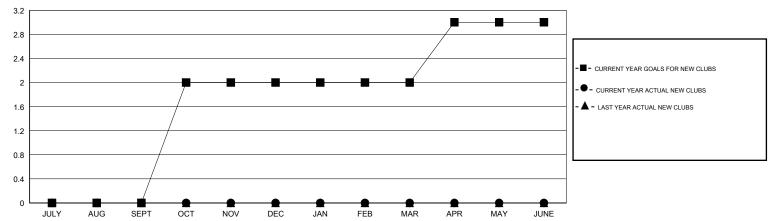

## LOCATION ISRAEL

GMT CA 4

|                         |                  | Clubs            |                  |                  |                          |                    | Members                             |                    |                  |  |
|-------------------------|------------------|------------------|------------------|------------------|--------------------------|--------------------|-------------------------------------|--------------------|------------------|--|
|                         | RESUL            | TS FOR 2014-2015 |                  |                  | RESULTS FOR 2014-2015    |                    |                                     |                    |                  |  |
| QUARTER                 | NEW CLUB<br>GOAL | NEW CLUBS        | DROPPED<br>CLUBS | NET<br>GAIN/LOSS | QUARTER                  | NEW MEMBER<br>GOAL | CHARTER AND<br>NEW MEMBERS<br>ADDED | DROPPED<br>MEMBERS | NET<br>GAIN/LOSS |  |
| JULY/AUG/SEPT           | 0                | 0                | 0                | 0                | JULY/AUG/SEPT            | -5                 | 0                                   | 39                 | -39              |  |
| OCT/NOV/DEC JAN/FEB/MAR | 0                | 0                | 0                | 0                | OCT/NOV/DEC  JAN/FEB/MAR | 45<br>5            | 0                                   | 51<br>0            | -44<br>0         |  |
| APR/MAY/JUNE            | 1                | 0                | 0                | 0                | APR/MAY/JUNE             | 30                 | 0                                   | 0                  | 0                |  |

## GOALS AND ACTUAL NEW CLUBS CUMULATIVE

| DROPPED CLUBS: 0  DROPPED MEMBERS |        | 4 CLUBS OF 33 ADDED 1 OR MORE NEW MEMBERS | GENDER DISTRIBU<br>MALE<br>FEMALE | UTION<br>411 (45.67%)<br>489 (54.33%) |            |
|-----------------------------------|--------|-------------------------------------------|-----------------------------------|---------------------------------------|------------|
| DECEASED CLUB CANCELLED           | 1<br>0 | CLICK HERE FOR HEALTH ASSESSMENT DATA     | FAMILY UNIT MEMBERS               |                                       | 574<br>287 |
| OTHER                             | 89     |                                           | HEAD OF HOUSEHOLD                 |                                       |            |
| TOTAL                             | 90     |                                           | NON-HEAD OF HOUSEHOL              | 287                                   |            |